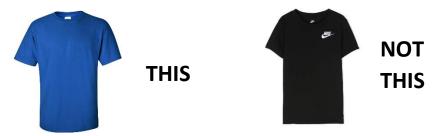

## Shirts & Hoodies - Royal Blue, Gray or Black

- **NO** logos or writing of any kind.
- Marshall Spirit or Club Shirts are permitted.
- No V neck shirts that show cleavage

\*You may wear PLAIN grey, royal blue, or black shirts you are not required to purchase uniform shirts from Marshall\*